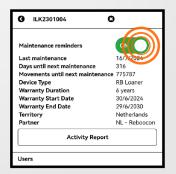

**Keep in mind**, that movement-based maintenance reminders will still be active. If the device reaches the set limit of movement for maintenance, reminders will start again.

Note: Only available for Intuy Knee firmware 2.5.13 and Intuy App 4.10.1

 12:28:52 - Time-based maintenance reminder is muted. Step count-based reminder is still active.